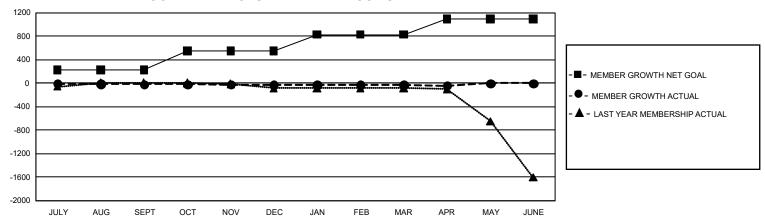

## GMT Constitutional Area 5 - C, Group C

GMT: OPEN

REPORT DOES NOT INCLUDE CLUBS IN UNDISTRICTED AREAS.

| Clubs                 |               |           |               | Members               |                        |                         |                                                    |  |
|-----------------------|---------------|-----------|---------------|-----------------------|------------------------|-------------------------|----------------------------------------------------|--|
| RESULTS FOR 2019-2020 |               |           |               | RESULTS FOR 2019-2020 |                        |                         |                                                    |  |
| QUARTER               | NEW CLUB GOAL | NEW CLUBS | DROPPED CLUBS | QUARTER MEMI          | BER GROWTH NET<br>GOAL | MEMBER GROWTH<br>ACTUAL | DROPPED<br>MEMBERS ACTUAL<br>(including transfers) |  |
| JULY/AUG/SEPT         | 3             | 0         | 8             | JULY/AUG/SEPT         | 690                    | 50                      | 48                                                 |  |
| OCT/NOV/DEC           | 39            | 0         | 0             | OCT/NOV/DEC           | 960                    | 44                      | 39                                                 |  |
| JAN/FEB/MAR           | 42            | 0         | 0             | JAN/FEB/MAR           | 840                    | 10                      | 7                                                  |  |
| APR/MAY/JUNE          | 9             | 0         | 0             | APR/MAY/JUNE          | 795                    | 16                      | 17                                                 |  |

## GOALS AND ACTUAL MEMBERS CUMULATIVE

| DROPPED CLUBS: 8 |     | 36 CLUBS OF 333 ADDED 1 OR MORE<br>NEW MEMBERS | GENDER DISTRIBUTION  MALE 4 627 (57 40%) |                                         |     |
|------------------|-----|------------------------------------------------|------------------------------------------|-----------------------------------------|-----|
|                  |     |                                                | MALE<br>FEMALE                           | 4,627 (57.40%)                          |     |
| DROPPED MEMBERS  |     |                                                | TEMALL                                   | 3,434 (42.60%)                          |     |
| DECEASED         | 3   | CLICK HERE FOR CUMULATIVE                      | TOTAL FAMILY UNIT MEMBERS                |                                         | 781 |
| CLUB CANCELLED   | 1   | MEMBERSHIP DATA                                |                                          | 0.0000000000000000000000000000000000000 |     |
| OTHER            | 107 |                                                | FAMILY MEMBER                            | S PAYING HALF DUES                      | 398 |
| TOTAL            | 111 |                                                |                                          |                                         |     |