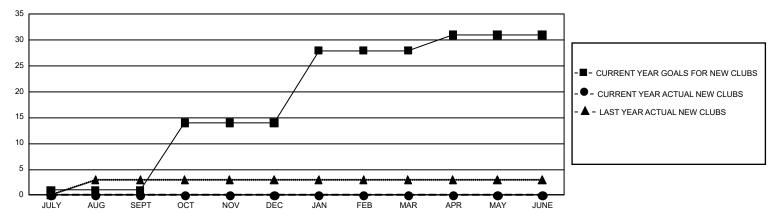

## GMT Constitutional Area 5 - C, Group C

GMT: OPEN

REPORT DOES NOT INCLUDE CLUBS IN UNDISTRICTED AREAS.

| Clubs                 |               |           |               | Members               |                        |                         |                                                    |  |
|-----------------------|---------------|-----------|---------------|-----------------------|------------------------|-------------------------|----------------------------------------------------|--|
| RESULTS FOR 2019-2020 |               |           |               | RESULTS FOR 2019-2020 |                        |                         |                                                    |  |
| QUARTER               | NEW CLUB GOAL | NEW CLUBS | DROPPED CLUBS | QUARTER MEMI          | BER GROWTH NET<br>GOAL | MEMBER GROWTH<br>ACTUAL | DROPPED<br>MEMBERS ACTUAL<br>(including transfers) |  |
| JULY/AUG/SEPT         | 3             | 0         | 8             | JULY/AUG/SEPT         | 690                    | 50                      | 48                                                 |  |
| OCT/NOV/DEC           | 39            | 0         | 0             | OCT/NOV/DEC           | 960                    | 44                      | 39                                                 |  |
| JAN/FEB/MAR           | 42            | 0         | 0             | JAN/FEB/MAR           | 840                    | 10                      | 7                                                  |  |
| APR/MAY/JUNE          | 9             | 0         | 0             | APR/MAY/JUNE          | 795                    | 16                      | 17                                                 |  |

## GOALS AND ACTUAL NEW CLUBS CUMULATIVE